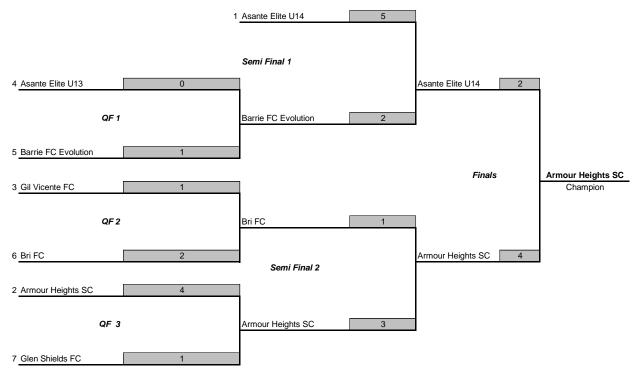

## Downsview Park SC Youth Winter Classic Small-Sided Tournament

Division: Under 13/14 Boys Date: December 23rd 2019

| GROUP A          | GROUP B             | GROUP C           |
|------------------|---------------------|-------------------|
| Gil Vicente FC   | Asante Elite U14    | Glen Shields FC   |
| Asante Elite U13 | Barrie FC Evolution | Bri FC            |
| MALTSC All Stars | Rexdale Rebels      | Armour Heights SC |

| Game #                                           | Time                                     | Home                                | Away                             | Field            | Score  |
|--------------------------------------------------|------------------------------------------|-------------------------------------|----------------------------------|------------------|--------|
| 1                                                | 9:30am                                   | Gil Vicente FC                      | MALTSC All Stars                 | 1                | 16 - 0 |
| 2                                                | 9:30am                                   | Asante Elite U14                    | Rexdale Rebels                   | 2                | 1 - 0  |
| 3                                                | 9:30am                                   | Glen Shields FC                     | Armour Heights SC                | 4                | 2 - 2  |
| 4                                                | 10:30am                                  | Asante Elite U13                    | MALTSC All Stars                 | 4                | 1-1    |
| 5                                                | 10:30am                                  | Barrie FC Evolution                 | Rexdale Rebels                   | 2                | 2 - 0  |
| 6                                                | 10:30am                                  | Bri FC                              | Armour Heights SC                | 1                | 1-1    |
| 7                                                | 11:00am                                  | Gil Vicente FC                      | Asante Elite U13                 | 1                | 8 - 0  |
| 8                                                | 11:00am                                  | Asante Elite U14                    | Barrie FC Evolution              | 2                | 2 - 1  |
| 9                                                | 11:00am                                  | Glen Shields FC                     | Bri FC                           | 4                | 0 - 2  |
|                                                  | 3 11 / 1                                 | teams overall will make it to the q |                                  |                  |        |
| Quarterfinal 1                                   |                                          |                                     | eams will play a consolation gam | e.               |        |
| Quarterfinal 1                                   | 12:15pm                                  | 4th                                 | 5th                              | e.<br>1          |        |
| Quarterfinal 1 Quarterfinal 2 Quarter final 3    |                                          |                                     |                                  | e.               |        |
| Quarterfinal 2                                   | 12:15pm<br>12:15pm                       | 4th<br>3rd                          | 5th 6th                          | 1<br>2           |        |
| Quarterfinal 2<br>Quarter final 3                | 12:15pm<br>12:15pm<br>12:15pm            | 4th<br>3rd<br>2nd                   | 5th<br>6th<br>7th                | 1<br>2<br>3      |        |
| Quarterfinal 2<br>Quarter final 3<br>Consolation | 12:15pm<br>12:15pm<br>12:15pm<br>12:15pm | 4th<br>3rd<br>2nd<br>8th            | 5th<br>6th<br>7th<br>9th         | 1<br>2<br>3<br>4 |        |

## Under 13/14 Small-Sided Tournament Playoff Bracket